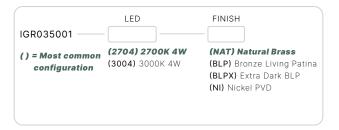

#### IGR035001

The Sonoma directional marker is a high flux; low wattage LED luminaire. Coupled with a brass body, our Thermally Integrated® LED Module provides superior heat dissipation, longer life, and higher performance.

#### CONFIGURATOR:

| FIXTURE DIMENSIONS | D3-5/8" x H1-7/8"                  |
|--------------------|------------------------------------|
| LIGHT SOURCE       | Integrated LED                     |
| COLOR TEMPERATURES | 2700K, 3000K                       |
| WATTAGES           | 4W                                 |
| CRI (RA)           | 80 CRI                             |
| VOLTAGE            | 12V                                |
| DELIVERED LUMENS   | 16lm (3000K)                       |
| DIMMABLE           | Yes, Dim to <10% via Transformer   |
| DRIVER             | Yes, 12V Integral Constant Current |
| TRANSFORMER        | 12V AC/DC (Supplied by others)     |
| MOUNT              | Included CJB112105                 |
| BEAM SPREAD        | 90°                                |
| FINISH             | Included Natural Brass             |
| MATERIAL           | Brass & Copper                     |
| WIRE LENGTH        | 24"                                |
| LOCATION           | Interior & Exterior Wet            |
| CERTIFICATIONS     | UL, IP66, IP67, IC, Drive Over     |