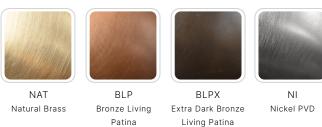

#### AVAILABLE FINISHES:

P. 760.931.2910

O. 2742 Loker Ave. W Carlsbad CA 92010

#### CONFIGURATOR:

| FIXTURE DIMENSIONS | D3-5/8" x H1-7/8"                  |
|--------------------|------------------------------------|
| LIGHT SOURCE       | Integrated LED                     |
| COLOR TEMPERATURES | 2700K, 3000K                       |
| WATTAGES           | 4W                                 |
| CRI (RA)           | 80 CRI                             |
| VOLTAGE            | 12V                                |
| DELIVERED LUMENS   | 16lm (3000K)                       |
| DIMMABLE           | Yes, Dim to <10% via Transformer   |
| DRIVER             | Yes, 12V Integral Constant Current |
| TRANSFORMER        | 12V AC/DC (Supplied by others)     |
| MOUNT              | Included CJB112105                 |
| BEAM SPREAD        | 90°                                |
| FINISH             | Included Natural Brass             |
| MATERIAL           | Brass & Copper                     |
| WIRE LENGTH        | 24"                                |
| LOCATION           | Interior & Exterior Wet            |
| CERTIFICATIONS     | UL, IP66, IP67, IC, Drive Over     |