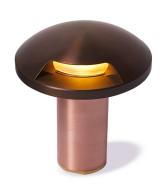

#### IGR035001

The Sonoma directional marker is a high flux; low wattage LED luminaire. Coupled with a brass body, our Thermally Integrated® LED Module provides superior heat dissipation, longer life, and higher performance.

- •Thermally Integrated® w/ Copper Core Technology®
- •Cree LED™ XLAMP® Extreme High Power (XHP)
- •IC Rated for Interior, Exterior and Wet Location Use
- •Ideal for driveways, wide pathways & walkways