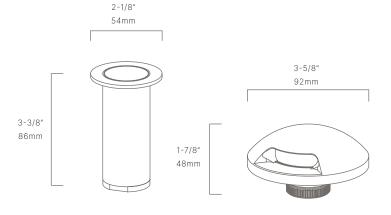

#### CONFIGURATOR:

| FIXTURE DIMENSIONS | D3-5/8" x H1-7/8"                  |
|--------------------|------------------------------------|
| LIGHT SOURCE       | Integrated LED                     |
| COLOR TEMPERATURES | 2700K, 3000K                       |
| WATTAGES           | 4W                                 |
| CRI (RA)           | 80 CRI                             |
| VOLTAGE            | 12V                                |
| DELIVERED LUMENS   | 16lm (3000K)                       |
| DIMMABLE           | Yes, Dim to <10% via Transformer   |
| DRIVER             | Yes, 12V Integral Constant Current |
| TRANSFORMER        | 12V AC/DC (Supplied by others)     |
| MOUNT              | Included CJB112105                 |
| BEAM SPREAD        | 90°                                |
| FINISH             | Included Natural Brass             |
| MATERIAL           | Brass & Copper                     |
| WIRE LENGTH        | 24"                                |
| LOCATION           | Interior & Exterior Wet            |
| CERTIFICATIONS     | UL, IP66, IP67, IC, Drive Over     |